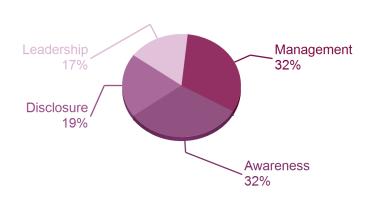

#### **ACTIVITY GROUP PERFORMANCE**

Specialized professional services

Your company is amongst 32% of companies that reached Awareness level in your Activity Group.

A sample of A-list companies from your Activity Group: