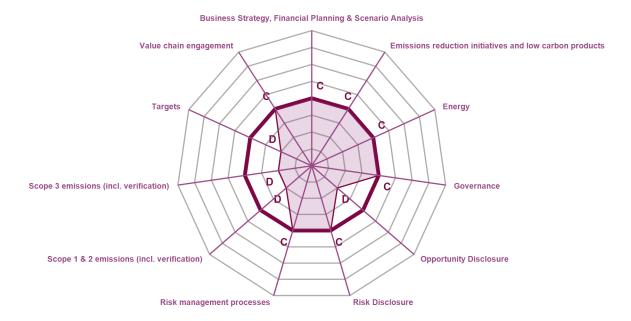

#### **CATEGORY SCORES**

If a company scored a C or below, they will not have been scored for Management or Leadership points (the dark purple line represents this).

Please download the 'CDP Scoring Introduction' for more information.

#### CATEGORY SCORES BENCHMARKING

Scenario analysis Question not applicable

Each category score in the bar chart represents the progression within each scoring level. Some categories have not been included for category score breakdown as either not enough questions feed into these categories to give a representative score or they are not scored at both Management and Leadership levels. Scoring categories are groupings of questions by topic. They are sub-groups of the 2023 questionnaire modules and are consistent across all sectors. Weighting applied to each category varies across sectors to highlight the areas most important to environmental stewardship in specific sectors.