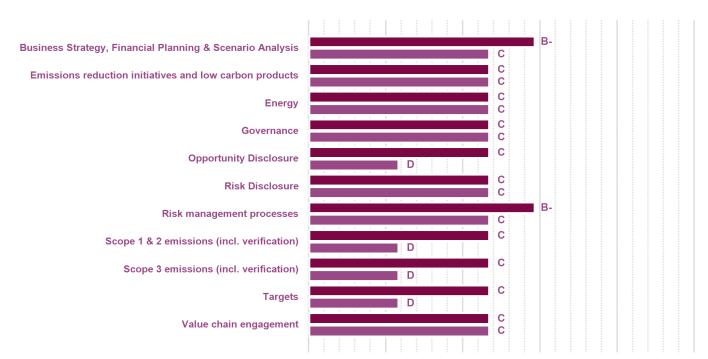

#### **CATEGORY SCORES**

If a company scored a C or below, they will not have been scored for Management or Leadership points (the dark purple line represents this).

Please download the 'CDP Scoring Introduction' for more information.

#### CATEGORY SCORES BENCHMARKING

Scenario analysis Question not applicable

Each category score in the bar chart represents the progression within each scoring level. Some categories have not been included for category score breakdown as either not enough questions feed into these categories to give a representative score or they are not scored at both Management and Leadership levels. Scoring categories are groupings of questions by topic. They are sub-groups of the 2023 questionnaire modules and are consistent across all sectors. Weighting applied to each category varies across sectors to highlight the areas most important to environmental stewardship in specific sectors.